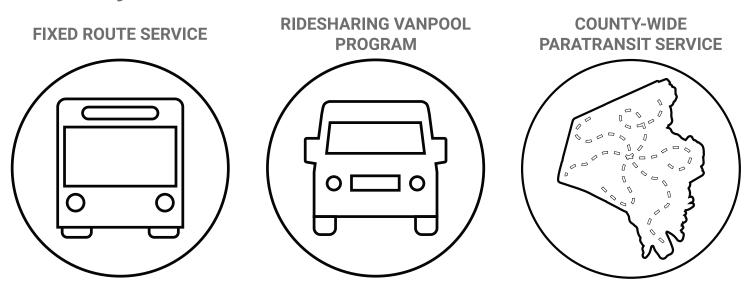

## Public transportation provider in Fayette County since 1973.

We take people to...